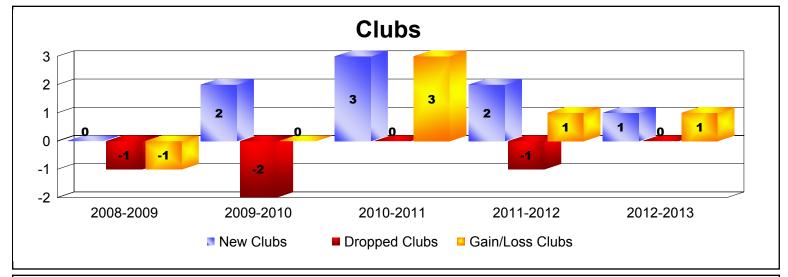

| Year      | New<br>Clubs | Dropped<br>Clubs | Gain/<br>Loss<br>Clubs | New<br>Members | Charter<br>Members | Reinstate<br>Members | Transfer<br>Members | Total<br>Member<br>Added | Total<br>Members<br>Dropped | Gain/<br>Loss<br>Members |
|-----------|--------------|------------------|------------------------|----------------|--------------------|----------------------|---------------------|--------------------------|-----------------------------|--------------------------|
| 2008-2009 | 0            | -1               | -1                     | 164            | 0                  | 4                    | 15                  | 183                      | -170                        | 13                       |
| 2009-2010 | 2            | -2               | 0                      | 162            | 48                 | 14                   | 21                  | 245                      | -203                        | 42                       |
| 2010-2011 | 3            | 0                | 3                      | 139            | 69                 | 1                    | 15                  | 224                      | -207                        | 17                       |
| 2011-2012 | 2            | -1               | 1                      | 178            | 42                 | 11                   | 15                  | 246                      | -247                        | -1                       |
| 2012-2013 | 1            | 0                | 1                      | 195            | 24                 | 4                    | 9                   | 232                      | -223                        | 9                        |
| Average   | 2            | -1               | 1                      | 168            | 37                 | 7                    | 15                  | 226                      | -210                        | 16                       |