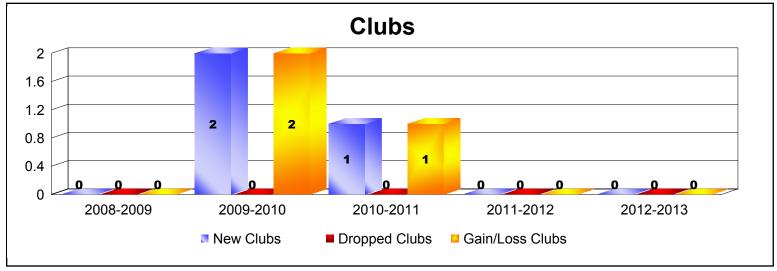

MBR0065 Page 1 of 2 9/12/2013 11:18:19AM

| Year      | New<br>Clubs | Dropped<br>Clubs | Gain/<br>Loss<br>Clubs | New<br>Members | Charter<br>Members | Reinstate<br>Members | Transfer<br>Members | Total<br>Member<br>Added | Total<br>Members<br>Dropped | Gain/<br>Loss<br>Members |
|-----------|--------------|------------------|------------------------|----------------|--------------------|----------------------|---------------------|--------------------------|-----------------------------|--------------------------|
| 2008-2009 | 0            | 0                | 0                      | 2              | 0                  | 0                    | 0                   | 2                        | 0                           | 2                        |
| 2009-2010 | 2            | 0                | 2                      | 35             | 58                 | 0                    | 0                   | 93                       | -1                          | 92                       |
| 2010-2011 | 1            | 0                | 1                      | 74             | 24                 | 2                    | 0                   | 100                      | -42                         | 58                       |
| 2011-2012 | 0            | 0                | 0                      | 6              | 0                  | 1                    | 0                   | 7                        | -41                         | -34                      |
| 2012-2013 | 0            | 0                | 0                      | 41             | 0                  | 0                    | 1                   | 42                       | -43                         | -1                       |
| Average   | 1            | 0                | 1                      | 32             | 16                 | 1                    | 0                   | 49                       | -25                         | 23                       |