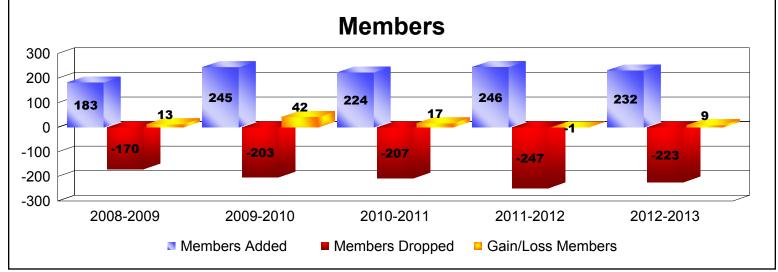

| Year      | New<br>Clubs | Dropped<br>Clubs | Gain/<br>Loss<br>Clubs | New<br>Members | Charter<br>Members | Reinstate<br>Members | Transfer<br>Members | Total<br>Member<br>Added | Total<br>Members<br>Dropped | Gain/<br>Loss<br>Members |
|-----------|--------------|------------------|------------------------|----------------|--------------------|----------------------|---------------------|--------------------------|-----------------------------|--------------------------|
| 2008-2009 | 0            | -1               | -1                     | 164            | 0                  | 4                    | 15                  | 183                      | -170                        | 13                       |
| 2009-2010 | 2            | -2               | 0                      | 162            | 48                 | 14                   | 21                  | 245                      | -203                        | 42                       |
| 2010-2011 | 3            | 0                | 3                      | 139            | 69                 | 1                    | 15                  | 224                      | -207                        | 17                       |
| 2011-2012 | 2            | -1               | 1                      | 178            | 42                 | 11                   | 15                  | 246                      | -247                        | -1                       |
| 2012-2013 | 1            | 0                | 1                      | 195            | 24                 | 4                    | 9                   | 232                      | -223                        | 9                        |
| Average   | 2            | -1               | 1                      | 168            | 37                 | 7                    | 15                  | 226                      | -210                        | 16                       |