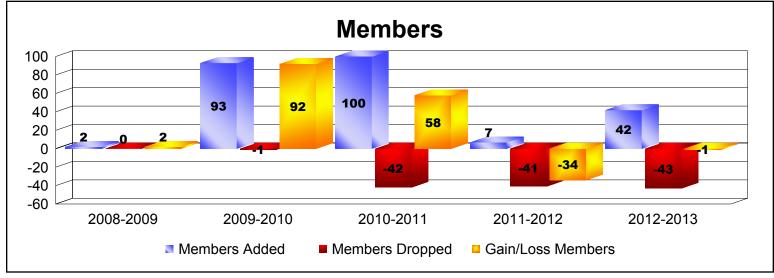

MBR0065 Page 1 of 2 9/12/2013 11:18:19AM

| Year      | New<br>Clubs | Dropped<br>Clubs | Gain/<br>Loss<br>Clubs | New<br>Members | Charter<br>Members | Reinstate<br>Members | Transfer<br>Members | Total<br>Member<br>Added | Total<br>Members<br>Dropped | Gain/<br>Loss<br>Members |
|-----------|--------------|------------------|------------------------|----------------|--------------------|----------------------|---------------------|--------------------------|-----------------------------|--------------------------|
| 2008-2009 | 0            | 0                | 0                      | 2              | 0                  | 0                    | 0                   | 2                        | 0                           | 2                        |
| 2009-2010 | 2            | 0                | 2                      | 35             | 58                 | 0                    | 0                   | 93                       | -1                          | 92                       |
| 2010-2011 | 1            | 0                | 1                      | 74             | 24                 | 2                    | 0                   | 100                      | -42                         | 58                       |
| 2011-2012 | 0            | 0                | 0                      | 6              | 0                  | 1                    | 0                   | 7                        | -41                         | -34                      |
| 2012-2013 | 0            | 0                | 0                      | 41             | 0                  | 0                    | 1                   | 42                       | -43                         | -1                       |
| Average   | 1            | 0                | 1                      | 32             | 16                 | 1                    | 0                   | 49                       | -25                         | 23                       |